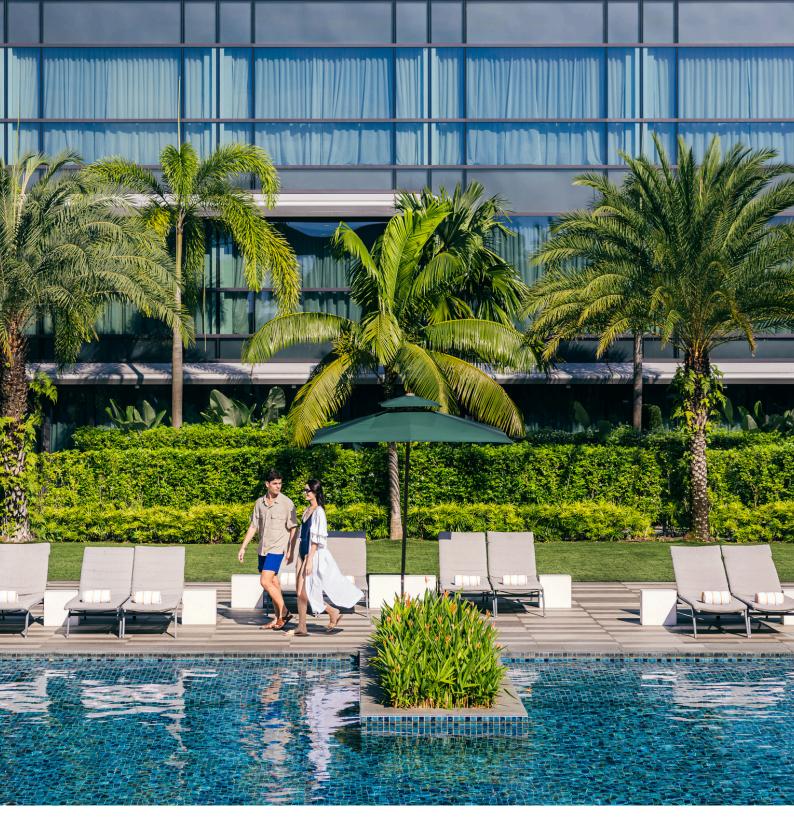

## Dusit Thani *Laguna Singapore*

Nestled within the grounds of the acclaimed and award-winning Laguna National Golf Resort Club, Dusit Thani Laguna Singapore is Dusit International's first foray into Singapore. Comprising 198 tastefully-decorated rooms and suites showcasing the best of contemporary Asian design, this luxurious resort is perfectly equipped for business and leisure, offering a wealth of experiences.

Guests can indulge in a rich variety of cuisines Greenhouse all-day dining, Tee Deck alfresco pool bar and grill, Legends Bar and Dusit Gourmet. Alongside access to Laguna National Golf Resort Club's renowned Masters and Classic championship golf courses, guests also have access to a 24-hour gym, three tennis courts, three swimming pools, Devarana Wellness, a ninehole putting green by Nicklaus Design, Laguna Practice Driving Range powered by Toptracer.

#### Facilities

- 3 Swimming Pools •
- 3 Outdoor Tennis Courts •
- Fitness & Wellness Centre
- Devarana Wellness •
- 8 Pool Pavilions with private plunge pool •
- Group Check-in and Coach Bay •