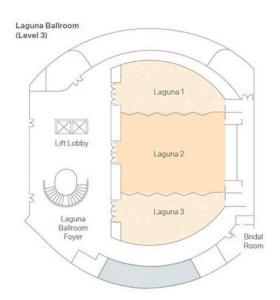

### Function Room Capacity and Dimensions

| Venues                | Floor Area<br><br>Sqm | Dimensions<br>———————————————————————————————————— | Meeting set up |         |         |           | Banquet / Event |           |        |            |
|-----------------------|-----------------------|----------------------------------------------------|----------------|---------|---------|-----------|-----------------|-----------|--------|------------|
|                       |                       |                                                    | Classroom      | Theatre | U-Shape | e Cabaret | Hollow Square   | Corporate | Banque | t Cocktail |
| Laguna Ballroom       | 750                   | 4.5 - 6                                            | 228            | 620     | -       | 210       | -               | 420       | 380    | 500        |
| Laguna 1              | 185                   | 4.5                                                | 56             | 144     | 30      | 40        | 32              | 80        | -      | 110        |
| Laguna 2              | 380                   | 6                                                  | 108            | 300     | 44      | 80        | 52              | 160       | -      | 300        |
| Laguna 3              | 185                   | 4.5                                                | 56             | 144     | 30      | 40        | 32              | 80        | -      | 110        |
| Laguna 1+2            | 565                   | 4.5 - 6                                            | 168            | 440     | 46      | 140       | 60              | 280       | -      | 440        |
| _aguna 2+3            | 565                   | 4.5 - 6                                            | 168            | 440     | 46      | 140       | 60              | 280       | -      | 440        |
| _aguna Ballroom Foyer | 210                   | 7.4                                                | -              | -       | -       | -         | -               | -         | -      | 200        |
| _aguna Lawn           | 340                   | -                                                  | -              | 150     | -       | -         | -               | -         | -      | 220        |
| Albatross & Birdie    | 180                   | - 2.4                                              | 56             | 100     | 28      | 50        | 32              | 100       | 80     | 120        |
| Albatross & Birdie    | 120                   | 2.4                                                | 32             | 70      | 20      | 35        | -               | 70        | -      | -          |
| Birdie                | 60                    | 2.4                                                | 12             | 24      | 14      | 10        | 12              | 20        | -      | -          |
| Eagle Boardroom       | 65                    | 3                                                  | -              | -       | -       | -         | 12              | -         | -      | -          |