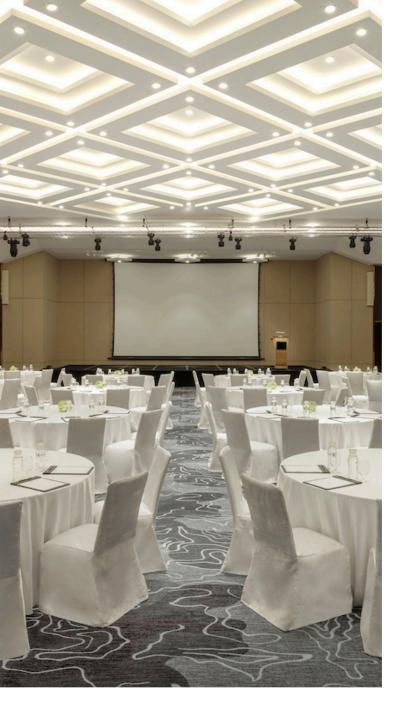

### Function Room Capacity and Dimensions

| Venues                | Floor Area<br><br>Sqm | Dimensions<br>———————————————————————————————————— | Meeting set up |         |         |           | Banquet / Event |           |        |            |
|-----------------------|-----------------------|----------------------------------------------------|----------------|---------|---------|-----------|-----------------|-----------|--------|------------|
|                       |                       |                                                    | Classroom      | Theatre | U-Shape | e Cabaret | Hollow Square   | Corporate | Banque | t Cocktail |
| Laguna Ballroom       | 750                   | 4.5 - 6                                            | 228            | 620     | -       | 210       | -               | 420       | 380    | 500        |
| Laguna 1              | 185                   | 4.5                                                | 56             | 144     | 30      | 40        | 32              | 80        | -      | 110        |
| Laguna 2              | 380                   | 6                                                  | 108            | 300     | 44      | 80        | 52              | 160       | -      | 300        |
| Laguna 3              | 185                   | 4.5                                                | 56             | 144     | 30      | 40        | 32              | 80        | -      | 110        |
| Laguna 1+2            | 565                   | 4.5 - 6                                            | 168            | 440     | 46      | 140       | 60              | 280       | -      | 440        |
| _aguna 2+3            | 565                   | 4.5 - 6                                            | 168            | 440     | 46      | 140       | 60              | 280       | -      | 440        |
| _aguna Ballroom Foyer | 210                   | 7.4                                                | -              | -       | -       | -         | -               | -         | -      | 200        |
| _aguna Lawn           | 340                   | -                                                  | -              | 150     | -       | -         | -               | -         | -      | 220        |
| Albatross & Birdie    | 180                   | - 2.4                                              | 56             | 100     | 28      | 50        | 32              | 100       | 80     | 120        |
| Albatross & Birdie    | 120                   | 2.4                                                | 32             | 70      | 20      | 35        | -               | 70        | -      | -          |
| Birdie                | 60                    | 2.4                                                | 12             | 24      | 14      | 10        | 12              | 20        | -      | -          |
| Eagle Boardroom       | 65                    | 3                                                  | -              | -       | -       | -         | 12              | -         | -      | -          |