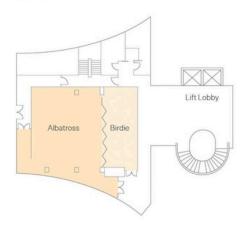

#### Albatross & Birdie Meeting Room (Level 5)

### Function Room Capacity and Dimensions

| Venues                | Floor Area<br><br>Sqm | Dimensions<br>———————————————————————————————————— | Meeting set up |         |         |           | Banquet / Event |           |        |            |
|-----------------------|-----------------------|----------------------------------------------------|----------------|---------|---------|-----------|-----------------|-----------|--------|------------|
|                       |                       |                                                    | Classroom      | Theatre | U-Shape | e Cabaret | Hollow Square   | Corporate | Banque | t Cocktail |
| Laguna Ballroom       | 750                   | 4.5 - 6                                            | 228            | 620     | -       | 210       | -               | 420       | 380    | 500        |
| Laguna 1              | 185                   | 4.5                                                | 56             | 144     | 30      | 40        | 32              | 80        | -      | 110        |
| Laguna 2              | 380                   | 6                                                  | 108            | 300     | 44      | 80        | 52              | 160       | -      | 300        |
| Laguna 3              | 185                   | 4.5                                                | 56             | 144     | 30      | 40        | 32              | 80        | -      | 110        |
| Laguna 1+2            | 565                   | 4.5 - 6                                            | 168            | 440     | 46      | 140       | 60              | 280       | -      | 440        |
| _aguna 2+3            | 565                   | 4.5 - 6                                            | 168            | 440     | 46      | 140       | 60              | 280       | -      | 440        |
| _aguna Ballroom Foyer | 210                   | 7.4                                                | -              | -       | -       | -         | -               | -         | -      | 200        |
| _aguna Lawn           | 340                   | -                                                  | -              | 150     | -       | -         | -               | -         | -      | 220        |
| Albatross & Birdie    | 180                   | - 2.4                                              | 56             | 100     | 28      | 50        | 32              | 100       | 80     | 120        |
| Albatross & Birdie    | 120                   | 2.4                                                | 32             | 70      | 20      | 35        | -               | 70        | -      | -          |
| Birdie                | 60                    | 2.4                                                | 12             | 24      | 14      | 10        | 12              | 20        | -      | -          |
| Eagle Boardroom       | 65                    | 3                                                  | -              | -       | -       | -         | 12              | -         | -      | -          |